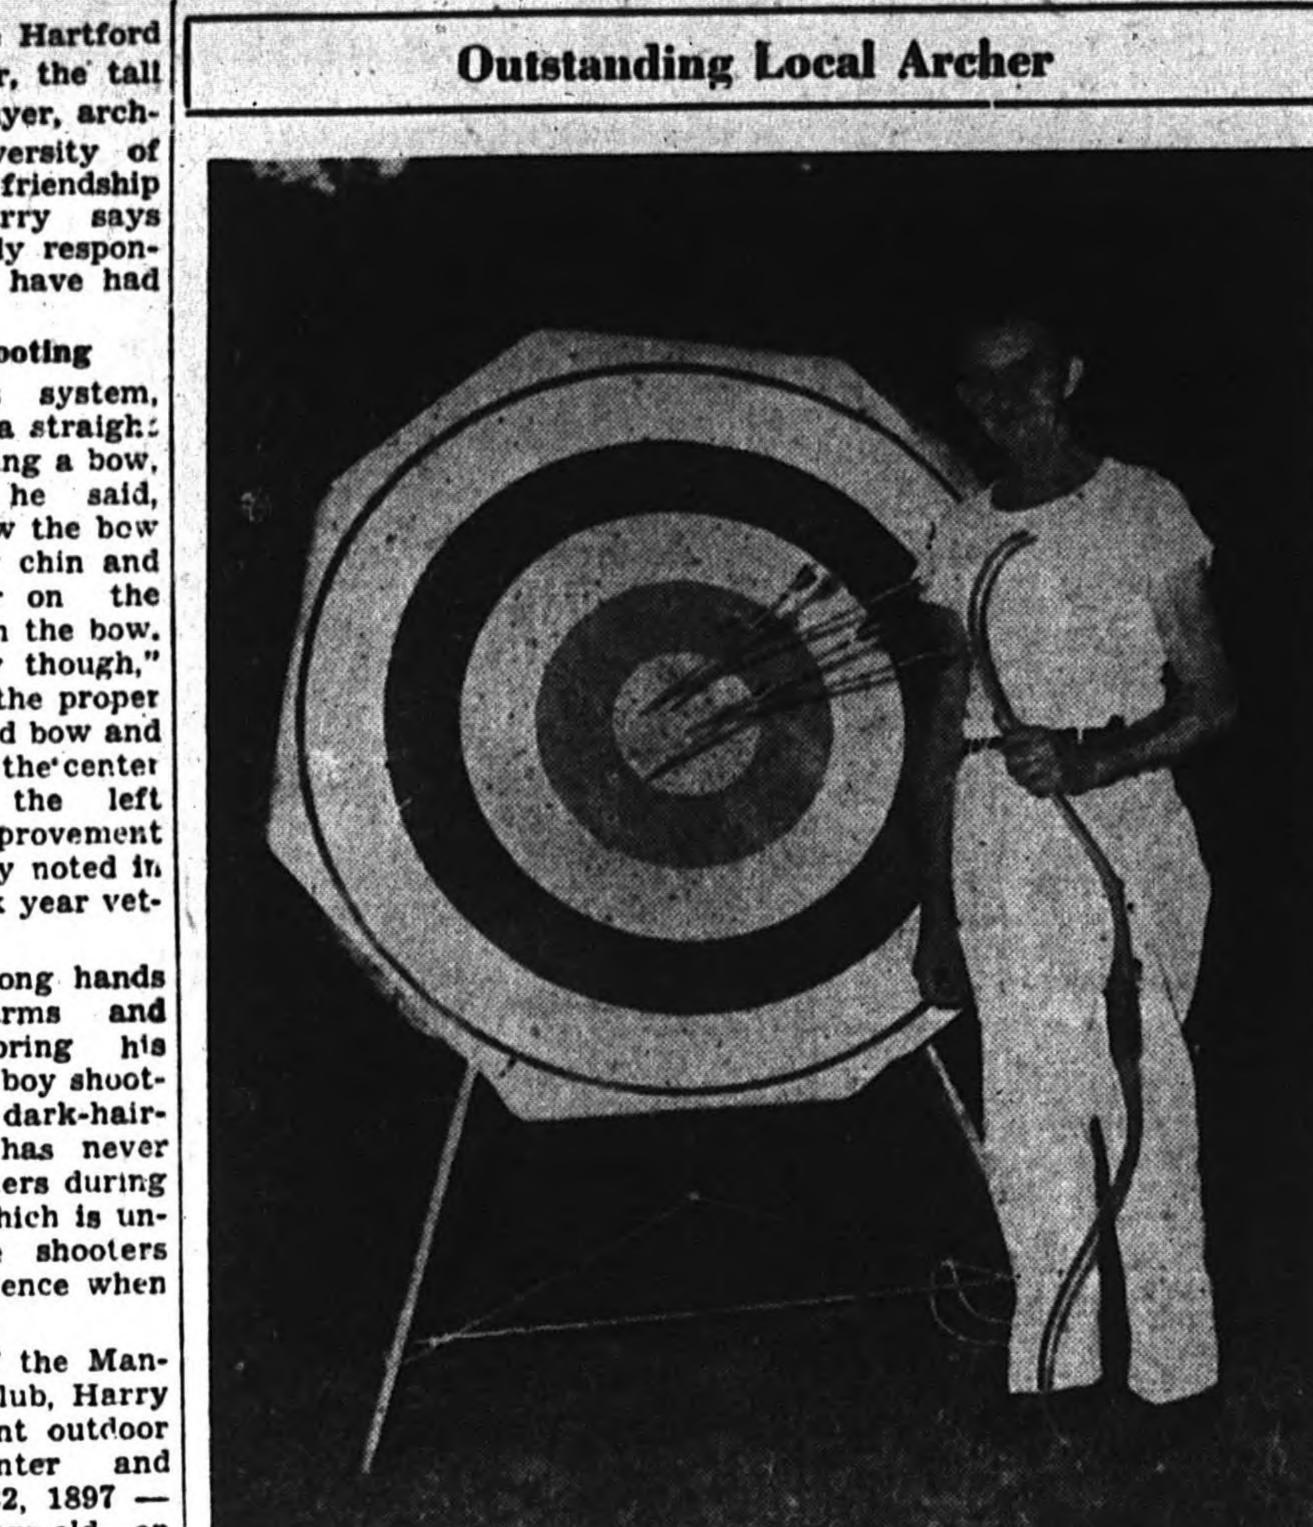

# Rosen, Easter Combine Talents to Give Indians Lead

Harry Cowles One of Best Archers in the Country Conner

Field range, Harry the bow and how to draw an ar- peddling his product by horse and demorial Field range, france, row. In addition, Holmes passed buggy. Although a carpenter by

Another New "CALSO"

GASOLINE

Bob Nauman Photo

arrows \$6 to \$26 a dozen .

Strikeouts—Raschi, Wynn, Cleveland, 121. National L Batting—Musial, St.

Rosen and Easter were the hig reated the Detroit Tigers, 5-2, and egained first place in the Amerirun with a man on base to help The Indians wrested the lead

get the nod, fans will have an o

the faster of the two and should h

and 30 at 40 yards . . . Yew is the all Little League baseball games | The summary:

It will be big Steve Cooper on will attempt to settle the town te hill Friday night when the Red tennis singles championship to-Associated Press Sports Writer