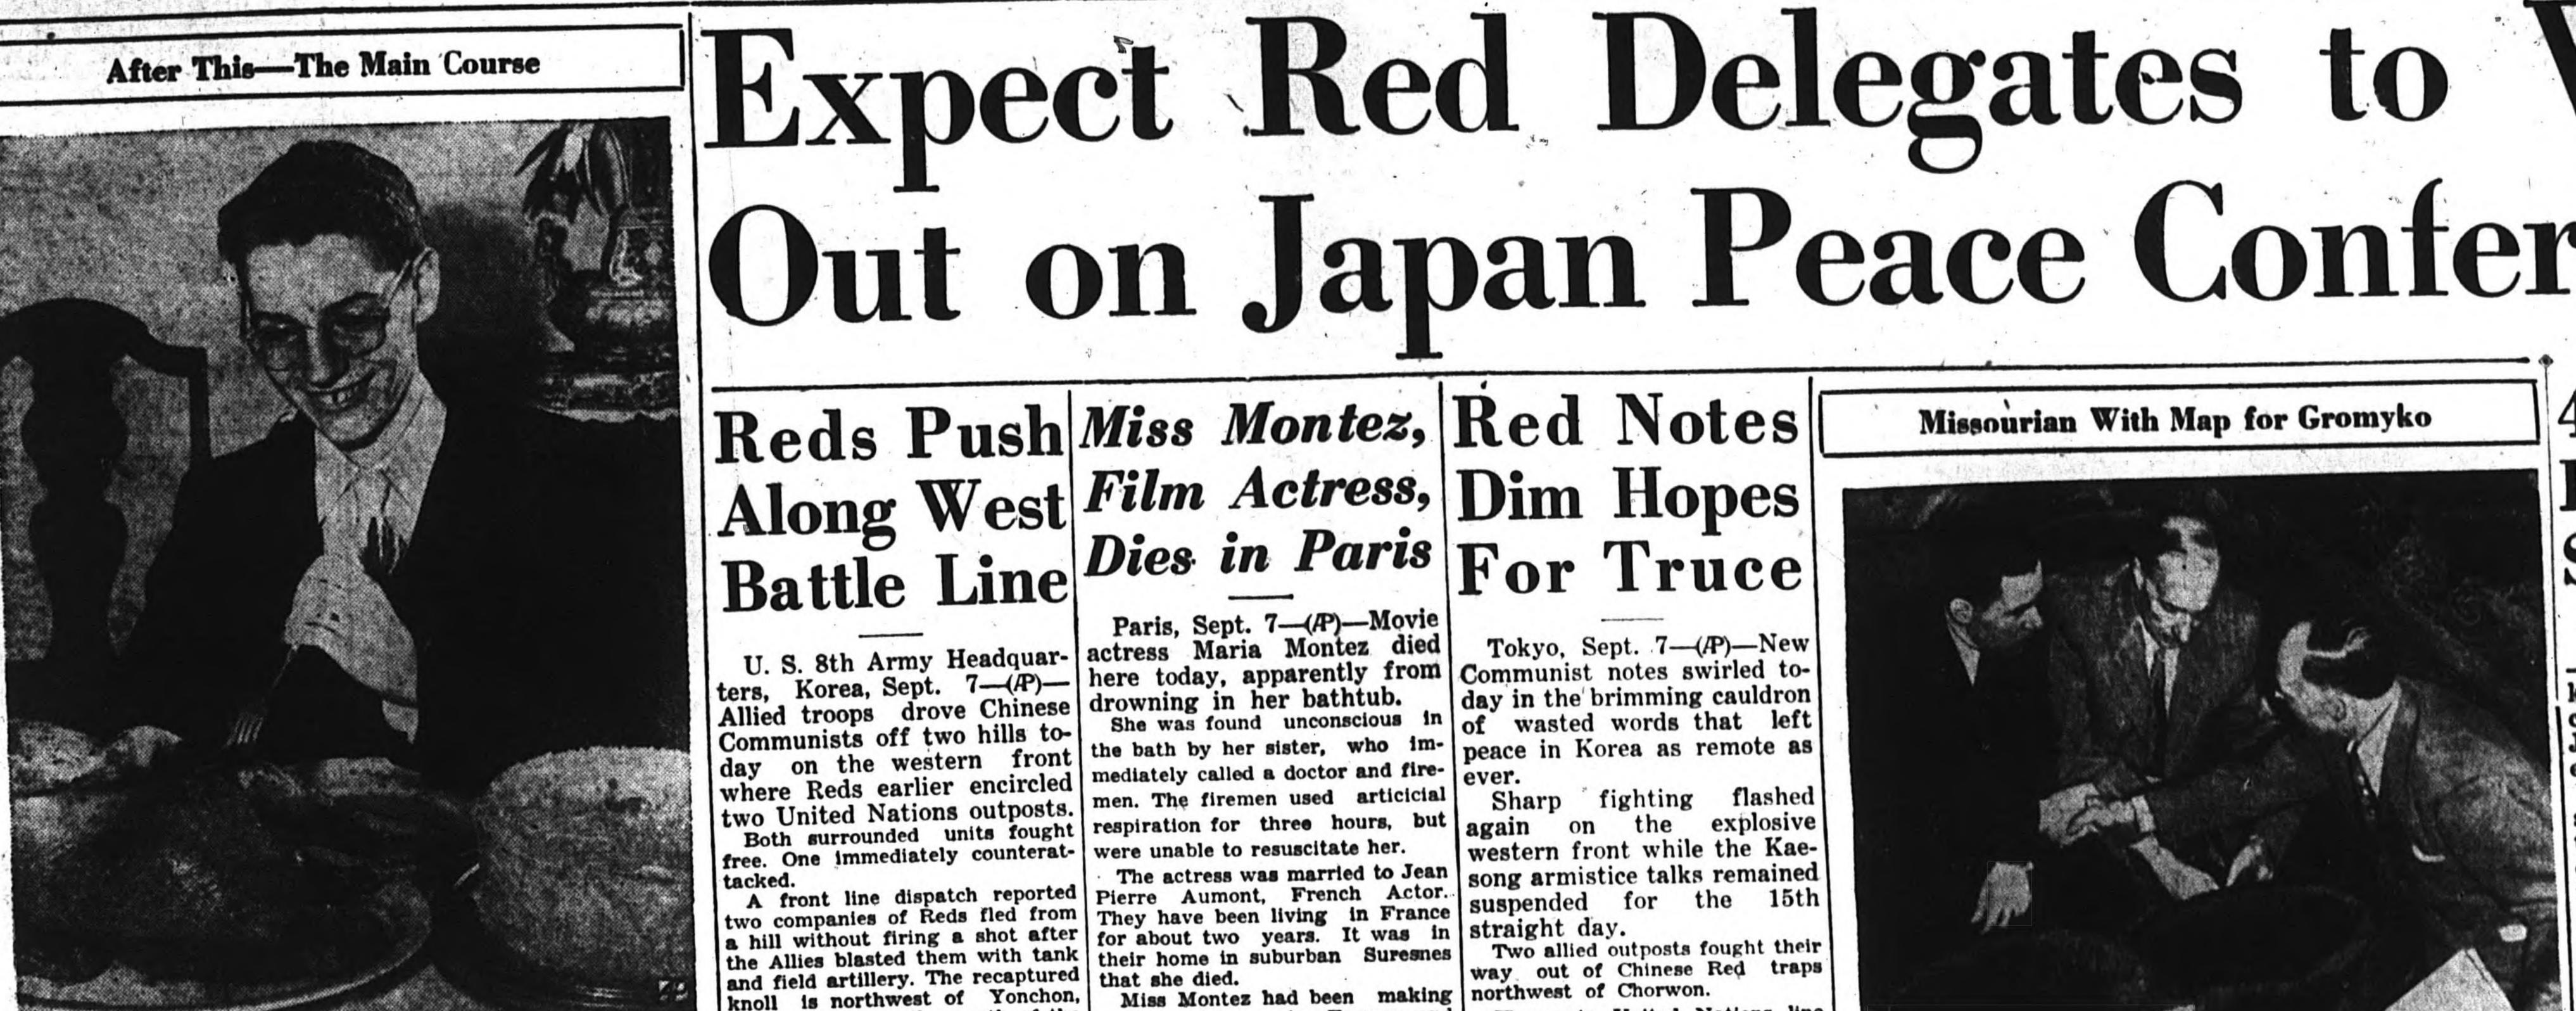

PRICE FIVE CENTS

from the AP Wires

WORLD SERIES DATES

Death Case Jurist Rules

Pole Protests as Briton Speaks

States Pact In Far East

> San Francisco, Sept. 6—(AP)
>
> —The fourth Japanese peace conference opened today with American delegates alerted to the possibility that Russia may try some new move here to offset the sharp defeat she

San Francisco, Sept. 6—(AP) -Soviet Russia, crushed yesterday in her big move to stall the Japanese peace conferand Britain and indicated she

LOAFERS

VERY FINE QUALITY

FOR AS LITTLE AS \$15.02 PER MONTH

Rayon boucle, egg shell, aqua, cherry red-\$3.98

# Manchester Evening Herald

Manchester—A City of Village Charm

MANCHESTER, CONN., FRIDAY, SEPTEMBER 7, 1951

(SIXTEEN PAGES)

PRICE FIVE CENT

After This-The Main Course

(Classified Advertising on Page 14)

Reds Push Miss Montez, Red Notes Along West Film Actress, Dim Hopes