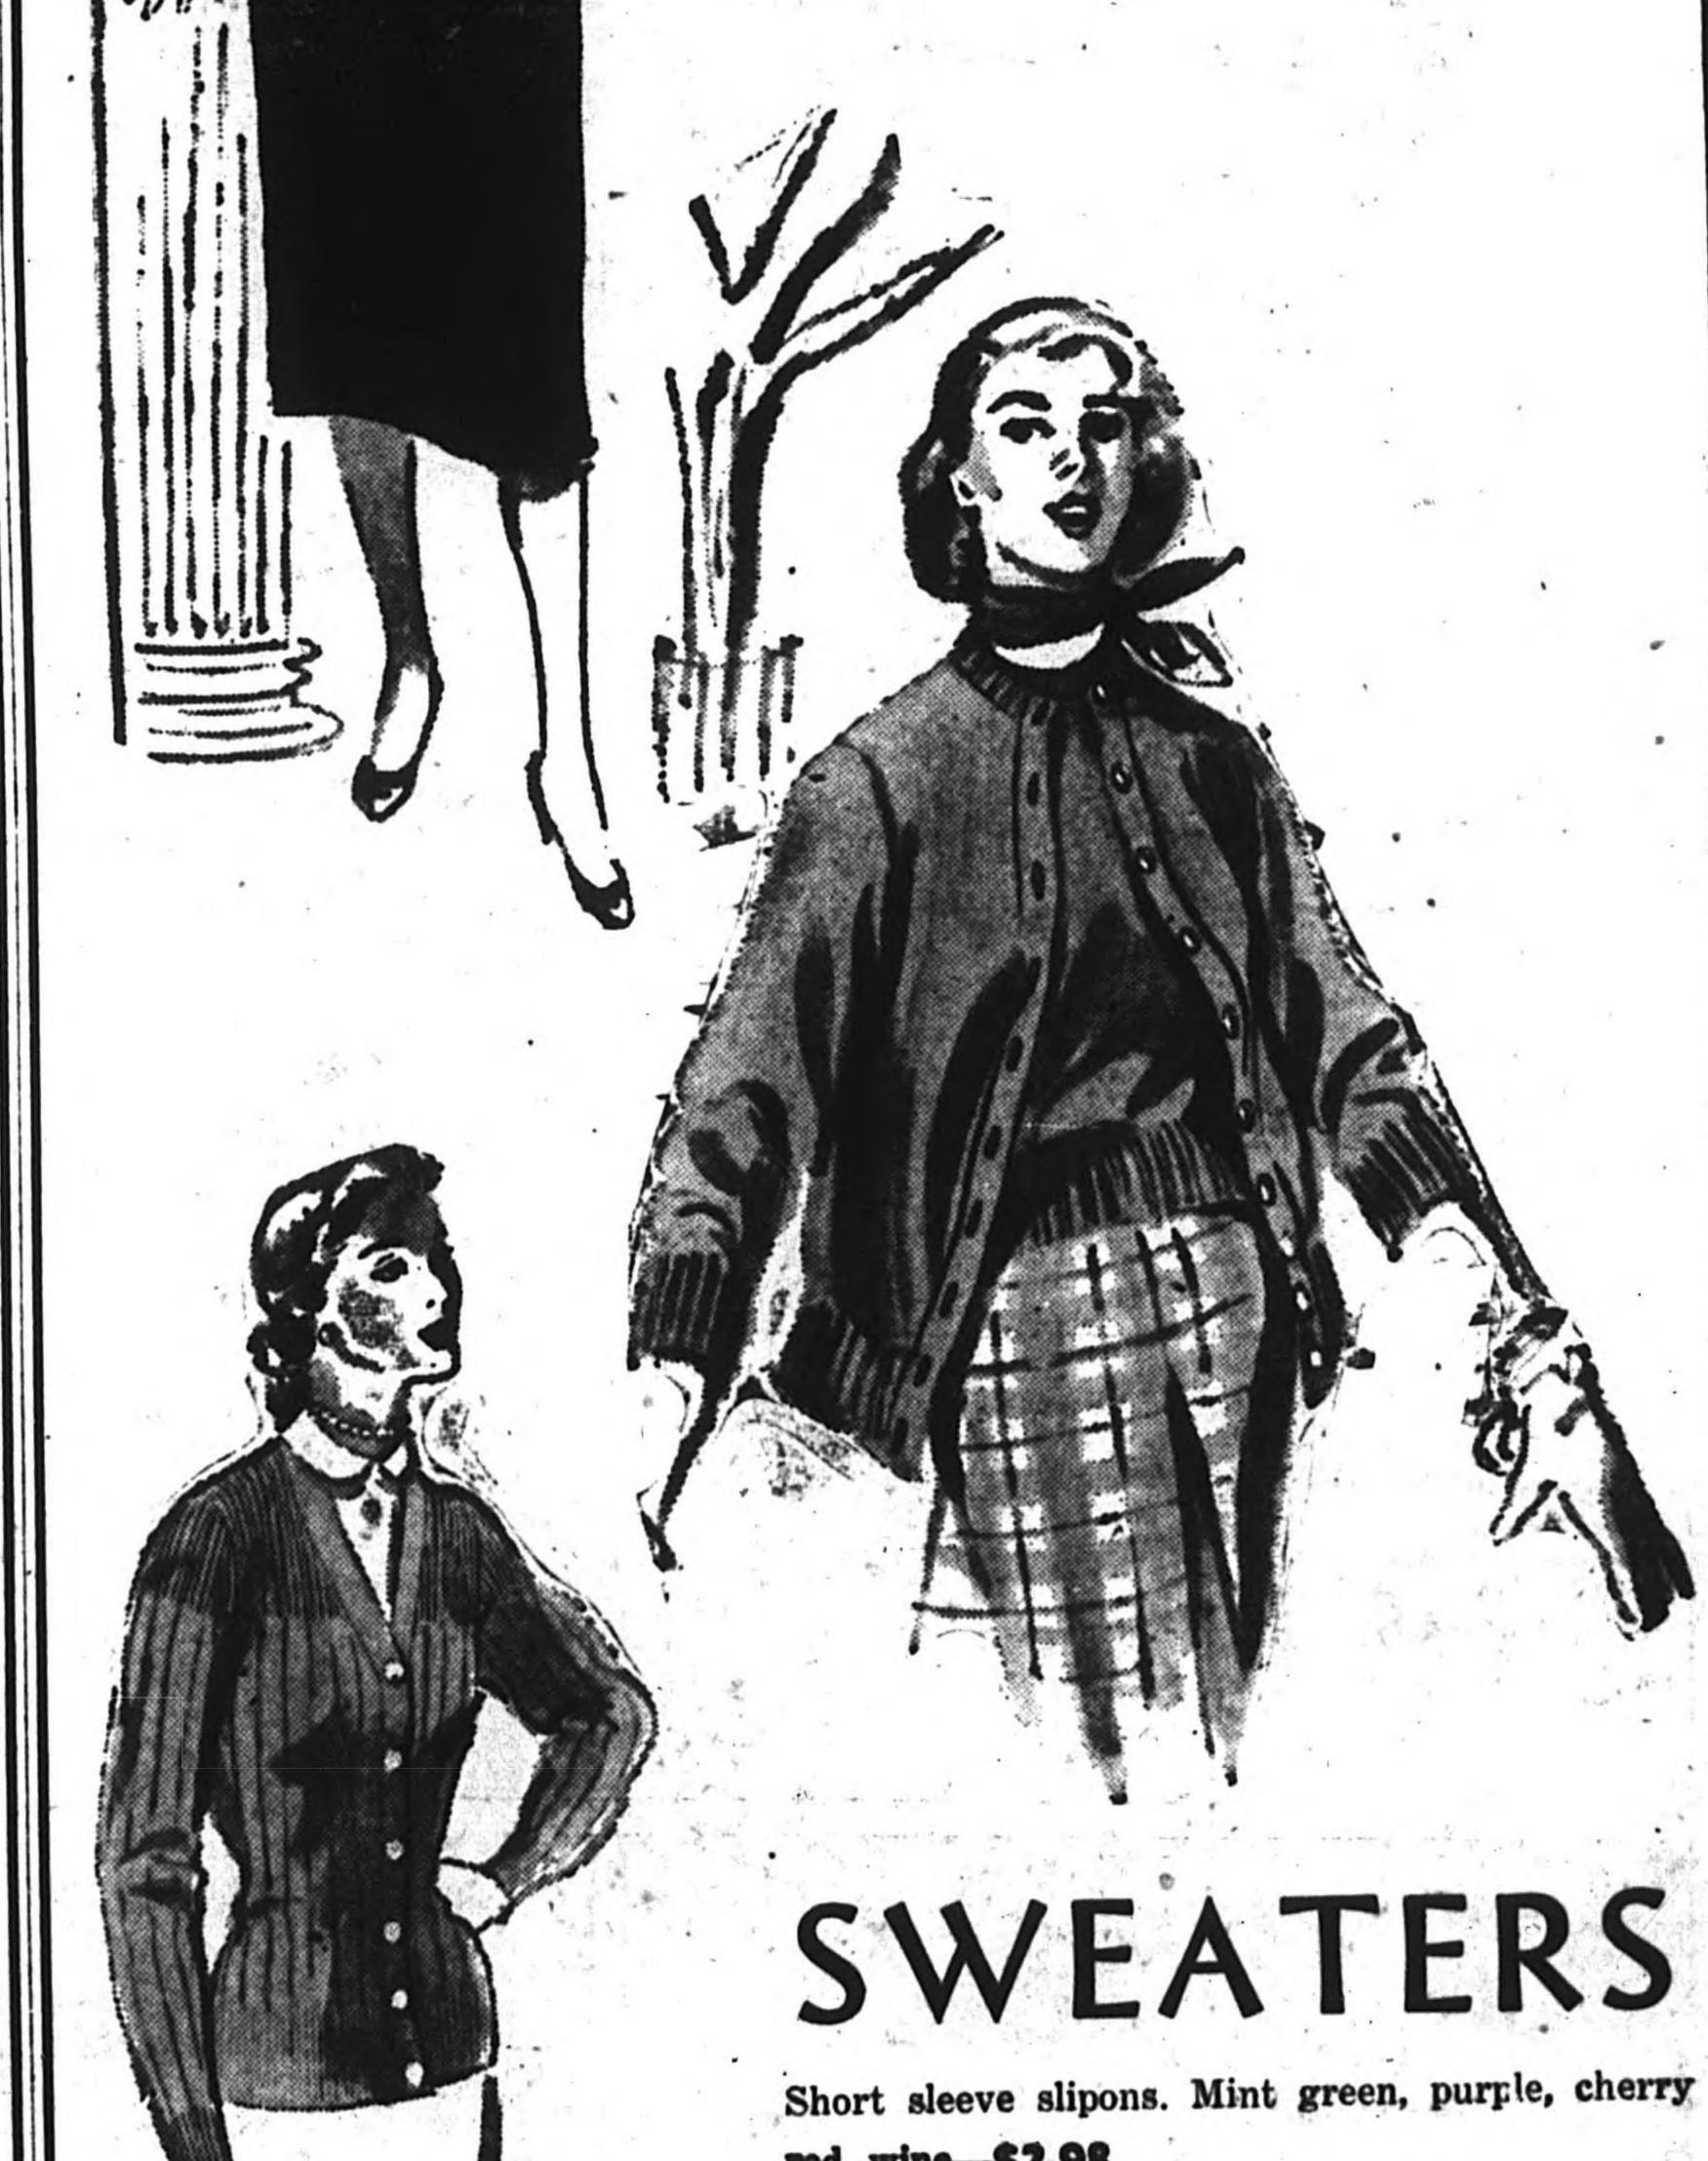

AFTER SMALL DOWN PAYMENT

1.69 CARDICANS

COAT SWEATERS

\$7.98 \_ \$8.98

Average Daily Net Press R.

For the Week Ending
September 1, 1981

Manchester—A City of Village Charm

(EIGHTEEN PAGES)

ACROBATIC — TAP — BALLET — TOE and BATON

GIRLS' 8 to 14

NYLON

SLIPON SWEATERS

\$1.97

SAVE AT OUR SALESROOM

. FACTORY SAMPLES . CANCELLATIONS

. ODD LOTS AT LOW MILL PRICES