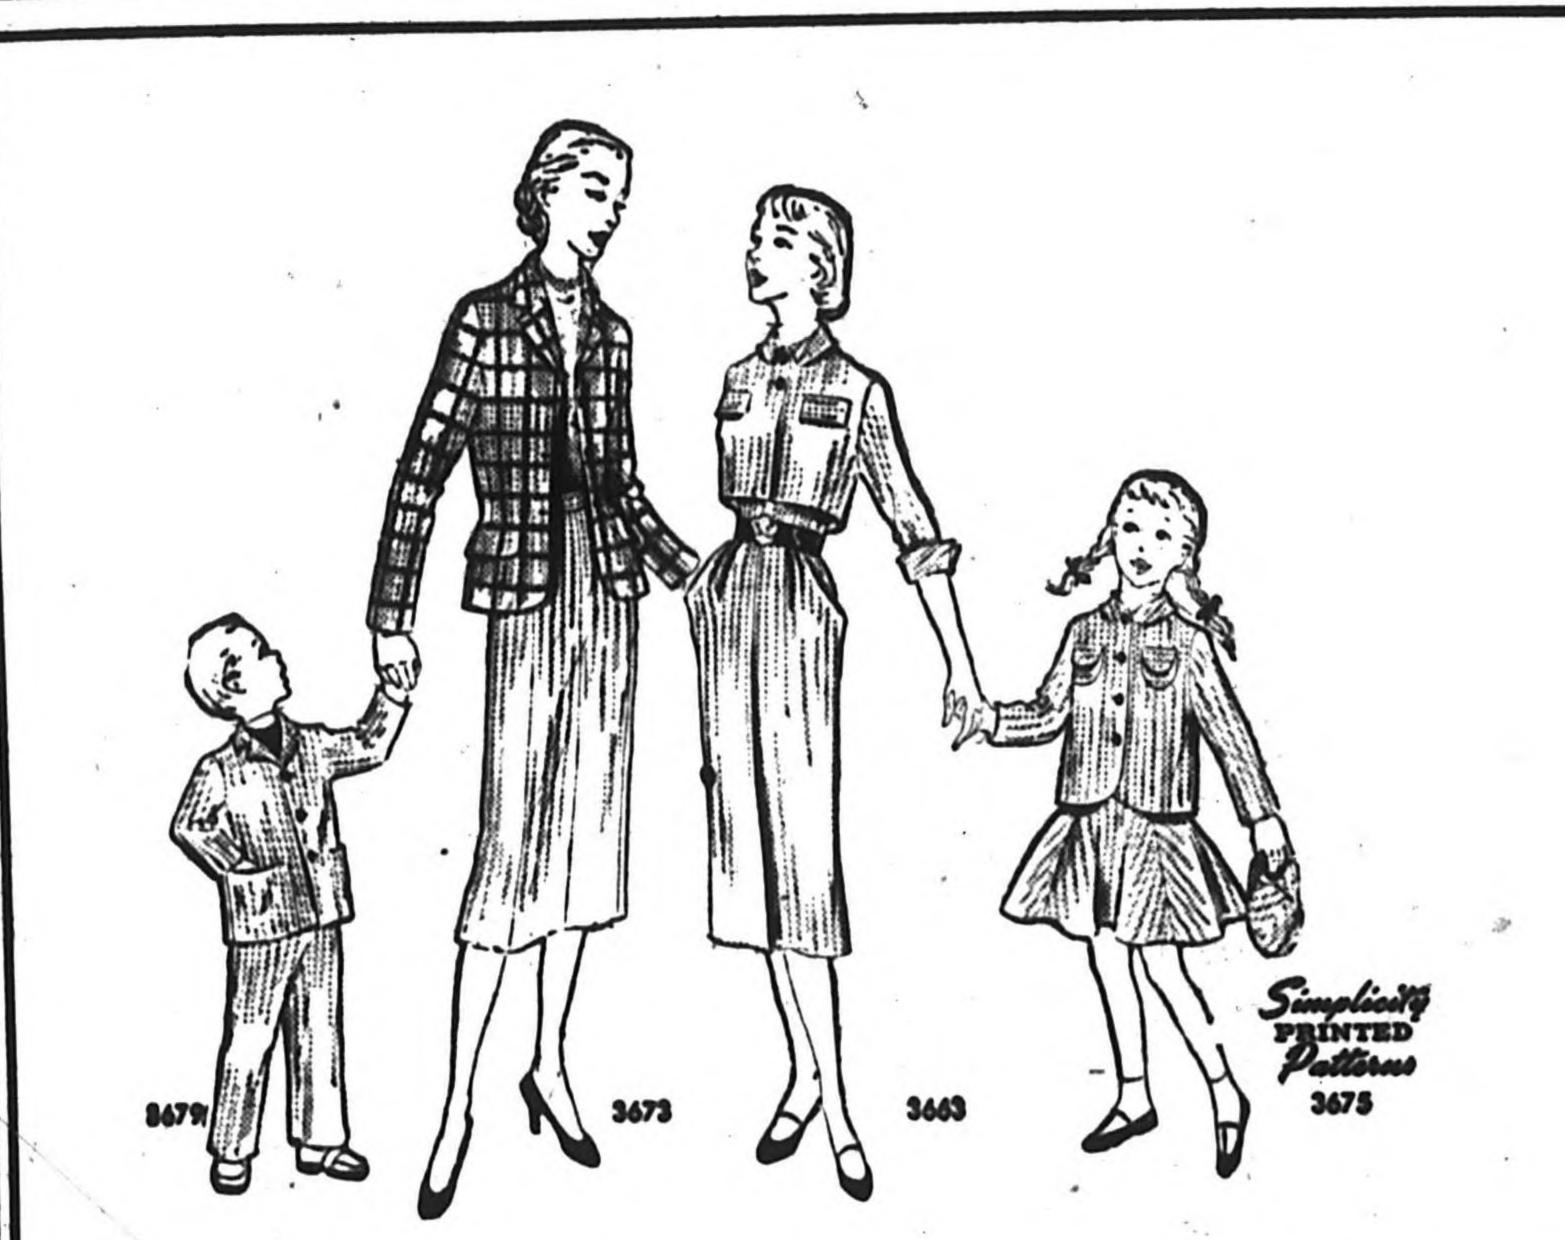

AFTER SMALL DOWN PAYMENT

1.69 CARDICANS

COAT SWEATERS

\$7.98 \_ \$8.98

Average Daily Net Press R.

For the Week Ending
September 1, 1981

Manchester—A City of Village Charm

(EIGHTEEN PAGES)